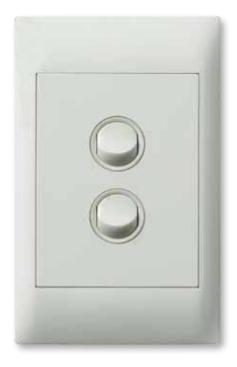

## **Data Sheet**

Excel Life™ Common Plate - 2 Gang Switch, 16A cat NO. EC770/2WE

| Cat No           | EC770/2WE                                    |  |
|------------------|----------------------------------------------|--|
| Description      | Excel Life Common Plate - 2 Gang Switch, 16A |  |
| Supply voltage   | 230 - 240V a.c.                              |  |
| Current rating   | 16A, 16AX (fluoro)                           |  |
| Colour           | White                                        |  |
| Plate size       | 74 W x 118 H x 10 D mm                       |  |
| Mounting centres | 84mm                                         |  |
| Compliance       | AS/NZS 3133                                  |  |

## Excel Life™ Common Plate - 2 Gang Switch, 16A

- Fluoro rated up to 16AX
- More fixing options 4 corners
- Oval 84mm fixing points make it easier to straighten-up products at the last minute
- Paint path lessens potential damage to walls by providing a small channel for paint ingress
- Uniform external surround fits all switches and powerpoints in the Common Plate series