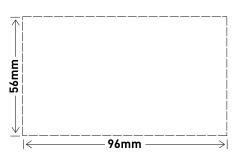

## Glass and tile cut-out dimensions:

 Product specifications

 Cat No
 EC770/2WE

 Supply voltage
 230-240V a.c.

 Current rating
 16A, 16AX (fluoro)

| Single product |               |  |
|----------------|---------------|--|
| Cat No         | Barcode       |  |
| EC770/2WE      | 9321001401841 |  |