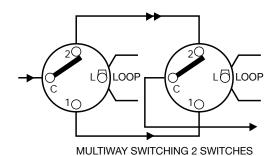

## Excel Life™ Common Plate - 2 Gang Switch, 16A

- Fluoro rated up to 16AX
- More fixing options 4 corners
- Oval 84mm fixing points make it easier to straighten-up products at the last minute
- Paint path lessens potential damage to walls by providing a small channel for paint ingress
- Uniform external surround fits all switches and powerpoints in the Common Plate series